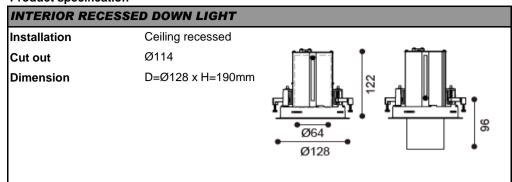

## **Product specification**

| Technical description |                               |                           |        |  |
|-----------------------|-------------------------------|---------------------------|--------|--|
| Article number        | 1718.179                      |                           |        |  |
| LED Consumption       | 13W                           |                           |        |  |
| Current               | 350mA                         |                           |        |  |
| сст                   | 2700K                         | 3000K                     | 4000K  |  |
| Lumen *1              | 1336lm                        | 1387lm                    | 1411lm |  |
| Øsystem <sup>*3</sup> | -                             | -                         | -      |  |
| Voltage               | 37.1V                         |                           |        |  |
| Reflector             | 10°/20°/30°                   |                           |        |  |
| CRI                   | 90+                           |                           |        |  |
| Driver                | Remoted, I/P: 90-264V 50/60HZ |                           |        |  |
|                       | O/P: 12-48                    | O/P: 12-48V 350mA 16w Max |        |  |

**Photometric** 

| Technical character   |                     |  |
|-----------------------|---------------------|--|
| Insulation            | CLASS I             |  |
| Protection            | IP 20               |  |
| Tilt                  | 0~77°               |  |
| Rotate                | 0~355°              |  |
| Operating temperature | -20~40°C            |  |
| Average Failure Time  | L70(10k) >60000 (h) |  |

| Materials                             |                   |  |
|---------------------------------------|-------------------|--|
| Luminaire                             | aluminum die cast |  |
| Baffle                                | plastic-PC        |  |
| Reflector                             | plastic-PC        |  |
| Heat sink                             | forged aluminum   |  |
| Color available:<br>Body/Baffle/Bezel | white / black     |  |