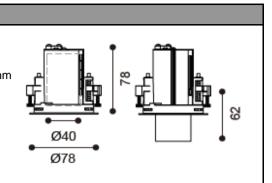

### **Product specification**

**INTERIOR RECESSED DOWN LIGHT** Installation Cut out

Ø70 D=Ø78 x H= 161mm

Ceiling recessed

| Technical description |                               |                           |       |  |
|-----------------------|-------------------------------|---------------------------|-------|--|
| Article number        | 1718.180                      |                           |       |  |
| LED Consumption       | 6.4W                          |                           |       |  |
| Current               | 350mA                         |                           |       |  |
| сст                   | 2700K                         | 3000K                     | 4000K |  |
| Lumen <sup>*1</sup>   | lm                            | 542lm                     | lm    |  |
| Øsystem <sup>*3</sup> | -                             | -                         | -     |  |
| Voltage               | 18.2V                         |                           |       |  |
| Reflector             | 10°/20°                       |                           |       |  |
| CRI                   | 90+                           |                           |       |  |
| Driver                | Remoted, I/P: 90-264V 50/60HZ |                           |       |  |
|                       | O/P:12-48                     | O/P: 12-48V 350mA 16w Max |       |  |