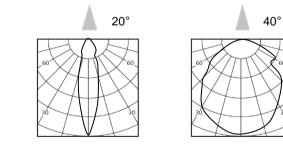

### Product specification

| Technical description |                                |                           |        |  |
|-----------------------|--------------------------------|---------------------------|--------|--|
| Article number        | 1018.133                       |                           |        |  |
| LED Consumption       | 25.7W                          |                           |        |  |
| Current               | 700mA                          |                           |        |  |
| сст                   | 2700K                          | 3000K                     | 4000K  |  |
| Lumen <sup>*1</sup>   | 2565lm                         | 2670lm                    | 2712lm |  |
| Øsystem <sup>*3</sup> | -                              | -                         | -      |  |
| Voltage               | 36.5V                          |                           |        |  |
| Reflector             | 20°/40°/60°                    | 20°/40°/60°               |        |  |
| CRI                   | 90+                            | 90+                       |        |  |
| Driver                | Remoted, I/P : 90-264V 50/60HZ |                           |        |  |
|                       | O/P:15-50                      | O/P: 15-50V 700mA 35w Max |        |  |

#### Photometric

\*1. LUMEN : for LED chip test result based on Tc=85°C.

This is the ideal (Maximum) lumen. This lumen information is from the LED supplier

kg

kg / in 1

mm