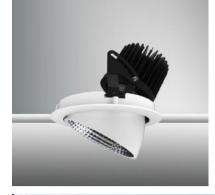

#### **TROMBONE-135**

### Product specification

| Technical description |                                |                           |        |  |
|-----------------------|--------------------------------|---------------------------|--------|--|
| Article number        | 1018.133                       |                           |        |  |
| LED Consumption       | 25.7W                          |                           |        |  |
| Current               | 700mA                          |                           |        |  |
| сст                   | 2700K                          | 3000K                     | 4000K  |  |
| Lumen <sup>*1</sup>   | 2565lm                         | 2670lm                    | 2712lm |  |
| Øsystem <sup>*3</sup> | -                              | -                         | -      |  |
| Voltage               | 36.5V                          |                           |        |  |
| Reflector             | 20°/40°/60°                    | 20°/40°/60°               |        |  |
| CRI                   | 90+                            | 90+                       |        |  |
| Driver                | Remoted, I/P : 90-264V 50/60HZ |                           |        |  |
|                       | O/P:15-50                      | O/P: 15-50V 700mA 35w Max |        |  |

| Materials       |                              |  |
|-----------------|------------------------------|--|
| Luminaire       | polycarbonate body and bezel |  |
| Luminaire       | steel bracket                |  |
| Reflector       | anodized aluminum            |  |
| Heat sink       | forged aluminum              |  |
| Color available | white                        |  |