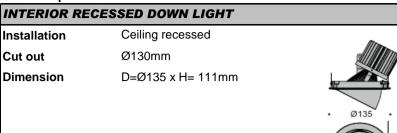

### Product specification

| Technical description |                                |                           |        |  |
|-----------------------|--------------------------------|---------------------------|--------|--|
| Article number        | 1018.133                       |                           |        |  |
| LED Consumption       | 25.7W                          |                           |        |  |
| Current               | 700mA                          |                           |        |  |
| сст                   | 2700K                          | 3000K                     | 4000K  |  |
| Lumen <sup>*1</sup>   | 2565lm                         | 2670lm                    | 2712lm |  |
| Øsystem <sup>*3</sup> | -                              | -                         | -      |  |
| Voltage               | 36.5V                          |                           |        |  |
| Reflector             | 20°/40°/60°                    | 20°/40°/60°               |        |  |
| CRI                   | 90+                            | 90+                       |        |  |
| Driver                | Remoted, I/P : 90-264V 50/60HZ |                           |        |  |
|                       | O/P:15-50                      | O/P: 15-50V 700mA 35w Max |        |  |

| Technical character   |                     |  |  |
|-----------------------|---------------------|--|--|
| Insulation            | CLASS I             |  |  |
| Protection            | IP 20               |  |  |
| Tilt                  | 0~30°               |  |  |
| Rotate                | 0~355°              |  |  |
| Operating temperature | -20~40 °C           |  |  |
| Average Failure Time  | L70(10k) >60000 (h) |  |  |

## mm