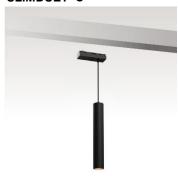

# ARISE

## SLIMDUET-C



## **Product specification**



| Technical description |            |  |
|-----------------------|------------|--|
| Article number        | 1617.410-V |  |
| LED Consumption       | 6.4W       |  |
| Current               | -          |  |
| ССТ                   | 3000K      |  |
| Lumen *1              | 626lm      |  |
| Øsystem <sup>*3</sup> | -          |  |
| Voltage               | 24vdc      |  |
| Reflector             | 10°/ 20°   |  |
| CRI                   | 90+        |  |
| Driver                | -          |  |

**Photometric** 

| Technical character   |                     |  |
|-----------------------|---------------------|--|
| Insulation            | CLASS I             |  |
| Protection            | IP 20               |  |
| Tilt                  | -