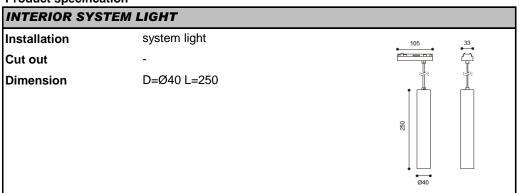

## **Product specification**

| Technical description |            |  |
|-----------------------|------------|--|
| Article number        | 1617.410-V |  |
| LED Consumption       | 6.4W       |  |
| Current               | -          |  |
| ССТ                   | 3000K      |  |
| Lumen *1              | 626lm      |  |
| Øsystem <sup>*3</sup> | -          |  |
| Voltage               | 24vdc      |  |
| Reflector             | 10°/ 20°   |  |
| CRI                   | 90+        |  |
| Driver                | -          |  |