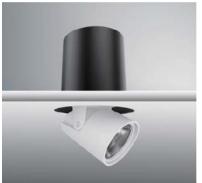

### **DEINO**

# Product specification

| INTERIOR RECESSED DOWN LIGHT |                  |             |    |  |
|------------------------------|------------------|-------------|----|--|
| Installation                 | Ceiling recessed |             |    |  |
| Cut out                      | Ø150             |             |    |  |
| Dimension                    | D=Ø187 x H=187mm | Φ88<br>Φ187 | 15 |  |
|                              |                  |             |    |  |