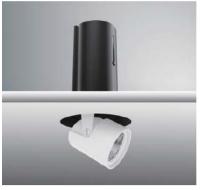

### INTERIOR RECESSED DOWN LIGHT

Installation Cut out Dimension

Ø114 D=Ø150 x H=176mm

Ceiling recessed

| Technical description |                               |                           |        |  |
|-----------------------|-------------------------------|---------------------------|--------|--|
| Article number        | 1618.233                      |                           |        |  |
| LED Consumption       | 12.8W                         |                           |        |  |
| Current               | 350mA                         |                           |        |  |
| ССТ                   | 2700K                         | 3000K                     | 4000K  |  |
| Lumen <sup>*1</sup>   | 1336lm                        | 1387lm                    | 1411lm |  |
| Øsystem <sup>*3</sup> | -                             | -                         | -      |  |
| Voltage               | 36.5V                         |                           |        |  |
| Reflector             | 15°/26°/40°                   |                           |        |  |
| CRI                   | 90+                           |                           |        |  |
| Driver                | Remoted, I/P: 90-264V 50/60HZ |                           |        |  |
|                       | O/P∶12-48                     | O/P: 12-48V 350mA 16w Max |        |  |