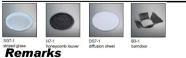

#### Accessories

\*1. LUMEN : for LED chip test result based on Tc=85°C.

This is the ideal (Maximum) lumen. This lumen information is from the LED supplier

\*3. LUMEN(Øsystem) (Total FLUX) : this lumen is from luminaire with heat sink, reflector and fixture, this is the real lumen with the loss because of different design of reflectors and fixtures.