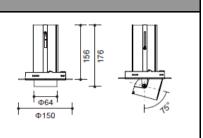

### INTERIOR RECESSED DOWN LIGHT

Installation Cut out Dimension

Ø114 D=Ø150 x H=176mm

Ceiling recessed

| Technical description |                               |                           |        |  |
|-----------------------|-------------------------------|---------------------------|--------|--|
| Article number        | 1618.233                      |                           |        |  |
| LED Consumption       | 12.8W                         |                           |        |  |
| Current               | 350mA                         |                           |        |  |
| ССТ                   | 2700K                         | 3000K                     | 4000K  |  |
| Lumen <sup>*1</sup>   | 1336lm                        | 1387lm                    | 1411lm |  |
| Øsystem <sup>*3</sup> | -                             | -                         | -      |  |
| Voltage               | 36.5V                         |                           |        |  |
| Reflector             | 15°/26°/40°                   |                           |        |  |
| CRI                   | 90+                           |                           |        |  |
| Driver                | Remoted, I/P: 90-264V 50/60HZ |                           |        |  |
|                       | O/P∶12-48                     | O/P: 12-48V 350mA 16w Max |        |  |