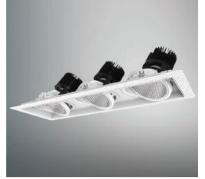

# Product specification

INTERIOR COMBO LIGHT Installation Ceilin Cut out D154

Dimension

Ceiling recessed  $\Box$ 154x474mm

D=\_\_145x460 x H= 152mm

| Technical description |                               |            |            |  |
|-----------------------|-------------------------------|------------|------------|--|
| Article number        | 1514.404-3                    |            |            |  |
| LED Consumption       | 25.5W x 3                     |            |            |  |
| Current               | 700mA                         |            |            |  |
| ССТ                   | 2700K                         | 3000K      | 4000K      |  |
| Lumen <sup>*1</sup>   | 2565lm x 3                    | 2670lm x 3 | 2712lm x 3 |  |
| Øsystem <sup>*3</sup> | -                             | -          | -          |  |
| Voltage               | 36.5V                         |            |            |  |
| Reflector             | 20°/40°                       |            |            |  |
| CRI                   | 90+                           |            |            |  |
| Driver                | Remoted, I/P: 90-264V 50/60HZ |            |            |  |
|                       | O/P: 15-50V 700mA 35w Max     |            |            |  |