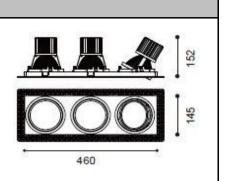

# Product specification

INTERIOR COMBO LIGHT Installation Ceilin Cut out D154

Dimension

Ceiling recessed  $\Box$ 154x474mm

D=\_\_145x460 x H= 152mm

| Technical description |                               |            |            |  |
|-----------------------|-------------------------------|------------|------------|--|
| Article number        | 1514.404-3                    |            |            |  |
| LED Consumption       | 25.5W x 3                     |            |            |  |
| Current               | 700mA                         |            |            |  |
| ССТ                   | 2700K                         | 3000K      | 4000K      |  |
| Lumen <sup>*1</sup>   | 2565lm x 3                    | 2670lm x 3 | 2712lm x 3 |  |
| Øsystem <sup>*3</sup> | -                             | -          | -          |  |
| Voltage               | 36.5V                         |            |            |  |
| Reflector             | 20°/40°                       |            |            |  |
| CRI                   | 90+                           |            |            |  |
| Driver                | Remoted, I/P: 90-264V 50/60HZ |            |            |  |
|                       | O/P: 15-50V 700mA 35w Max     |            |            |  |