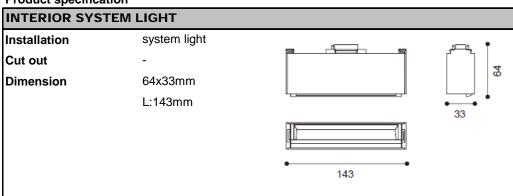

## **Product specification**

| Technical description |             |  |
|-----------------------|-------------|--|
| Article number        | 1817.407A-V |  |
| LED Consumption       | 11W         |  |
| Current               | -           |  |
| ССТ                   | 3000K       |  |
| Lumen *1              | 462lm       |  |
| Øsystem <sup>*3</sup> | -           |  |
| Voltage               | 24vdc       |  |
| Reflector             | wallwash    |  |
| CRI                   | 90+         |  |
| Driver                | -           |  |

| Technical character   |                    |  |
|-----------------------|--------------------|--|
| Insulation            | CLASS I            |  |
| Protection            | IP 20              |  |
| Tilt                  | -                  |  |
| Rotate                | -                  |  |
| Operating temperature | -20~40 °C          |  |
| Average Failure Time  | L70(6k) >36000 (h) |  |

| Materials       |                   |  |
|-----------------|-------------------|--|
| Luminaire       | aluminum extruded |  |
| Luiiiiiaiie     | PC                |  |
| Reflector       | -                 |  |
| Heat sink       | -                 |  |
| Color available | white / black     |  |
|                 |                   |  |