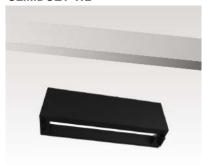

# ARISE

## **SLIMDUET-W2**



## **Product specification**



| Technical description |             |  |
|-----------------------|-------------|--|
| Article number        | 1817.407A-V |  |
| LED Consumption       | 11W         |  |
| Current               | -           |  |
| ССТ                   | 3000K       |  |
| Lumen *1              | 462lm       |  |
| Øsystem <sup>*3</sup> | -           |  |
| Voltage               | 24vdc       |  |
| Reflector             | wallwash    |  |
| CRI                   | 90+         |  |
| Driver                | -           |  |

| Technical character   |                    |  |
|-----------------------|--------------------|--|
| Insulation            | CLASS I            |  |
| Protection            | IP 20              |  |
| Tilt                  | -                  |  |